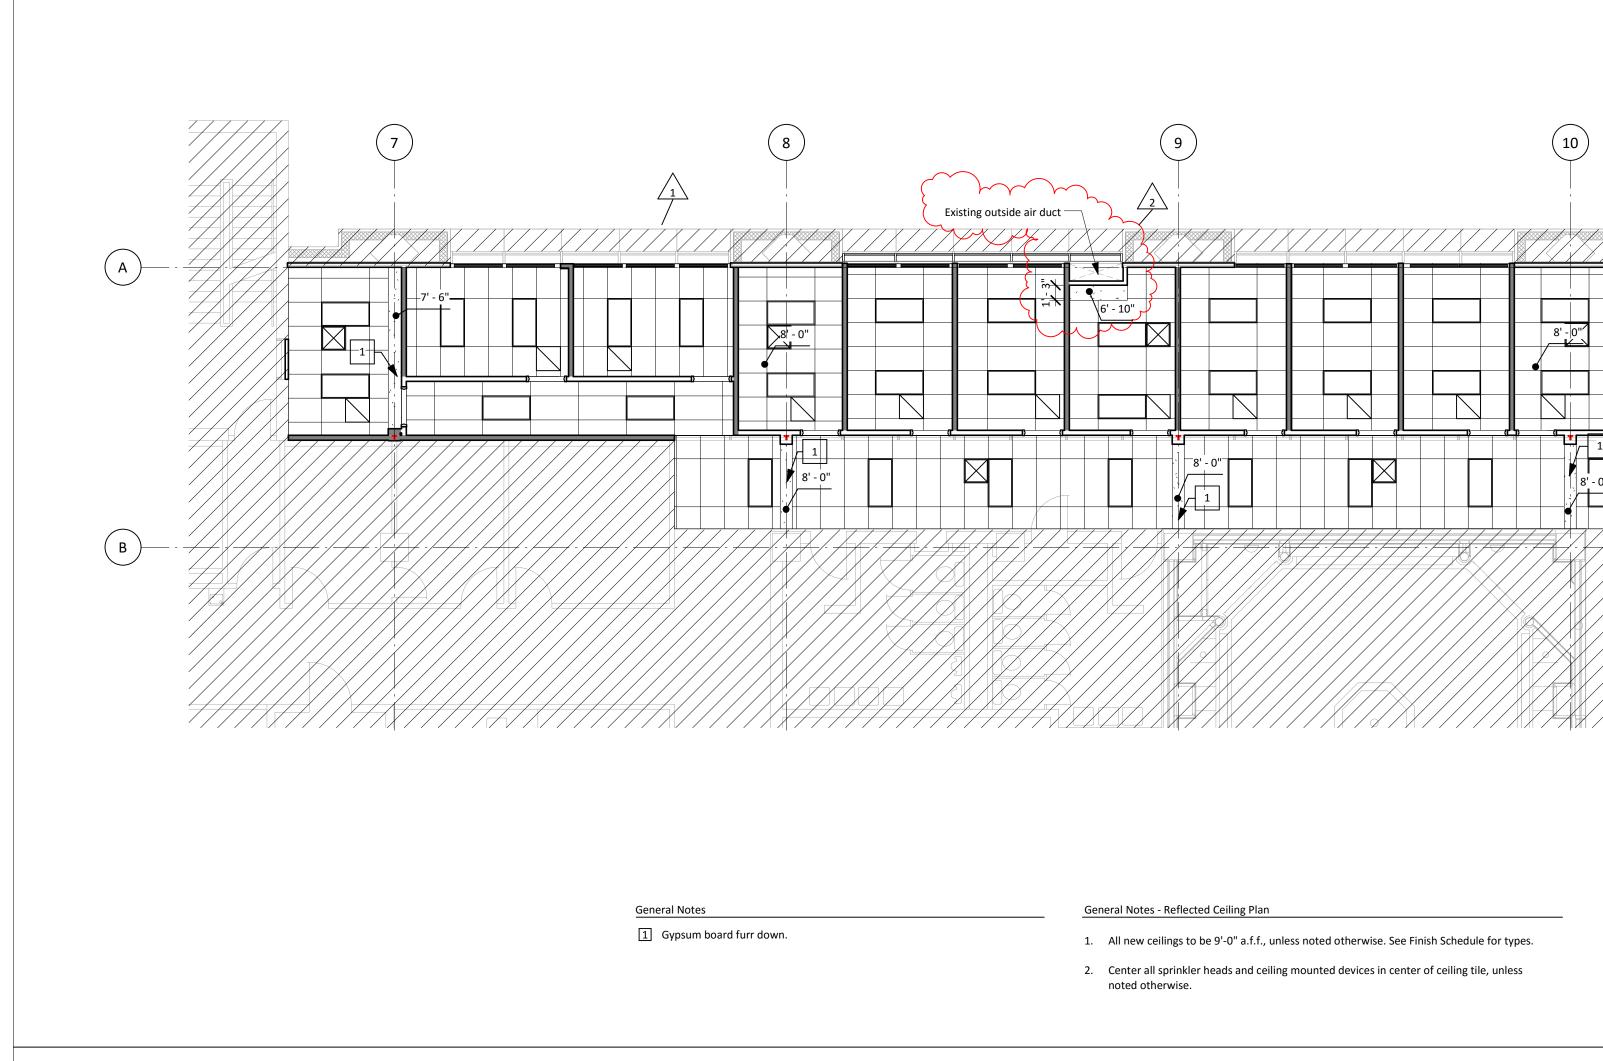

Print Date / Time: 3/8/2016 5:45:39 PM

P&W Commission Number Sheet Number A-131 214-198R

(10) (9)(11) 8' - 0'' 8'-0" 8' - 0" 

First Floor - Reflected Ceiling Plan

Area not in scope

1/8" = 1'-0" .

Plan North

Legend - Reflected Ceiling Plan New partition to structure. See 1 A-520 for partition schedule.

1. All new ceilings to be 9'-0" a.f.f., unless noted otherwise. See Finish Schedule for types. 2. Center all sprinkler heads and ceiling mounted devices in center of ceiling tile, unless

**Reflected Ceiling Plans** 

Copyright (C) 2015 by PhiloWilke Partnership. All rights reserved. This document and the information herein is the property of PhiloWilke Partnership. No part hereof shall be copied, duplicated, distributed, disclosed or used to any extent whatsoever except as expressly authorized by PhiloWilke Partnership. Any Person, firm, or corporation receiving this document, however obtained, shall by virtue hereof, be deemed to have agreed to the forgoing restrictions and that this document will be held in trust and confidence subject only to the private use expressly authorized by PhiloWilke Partnership.