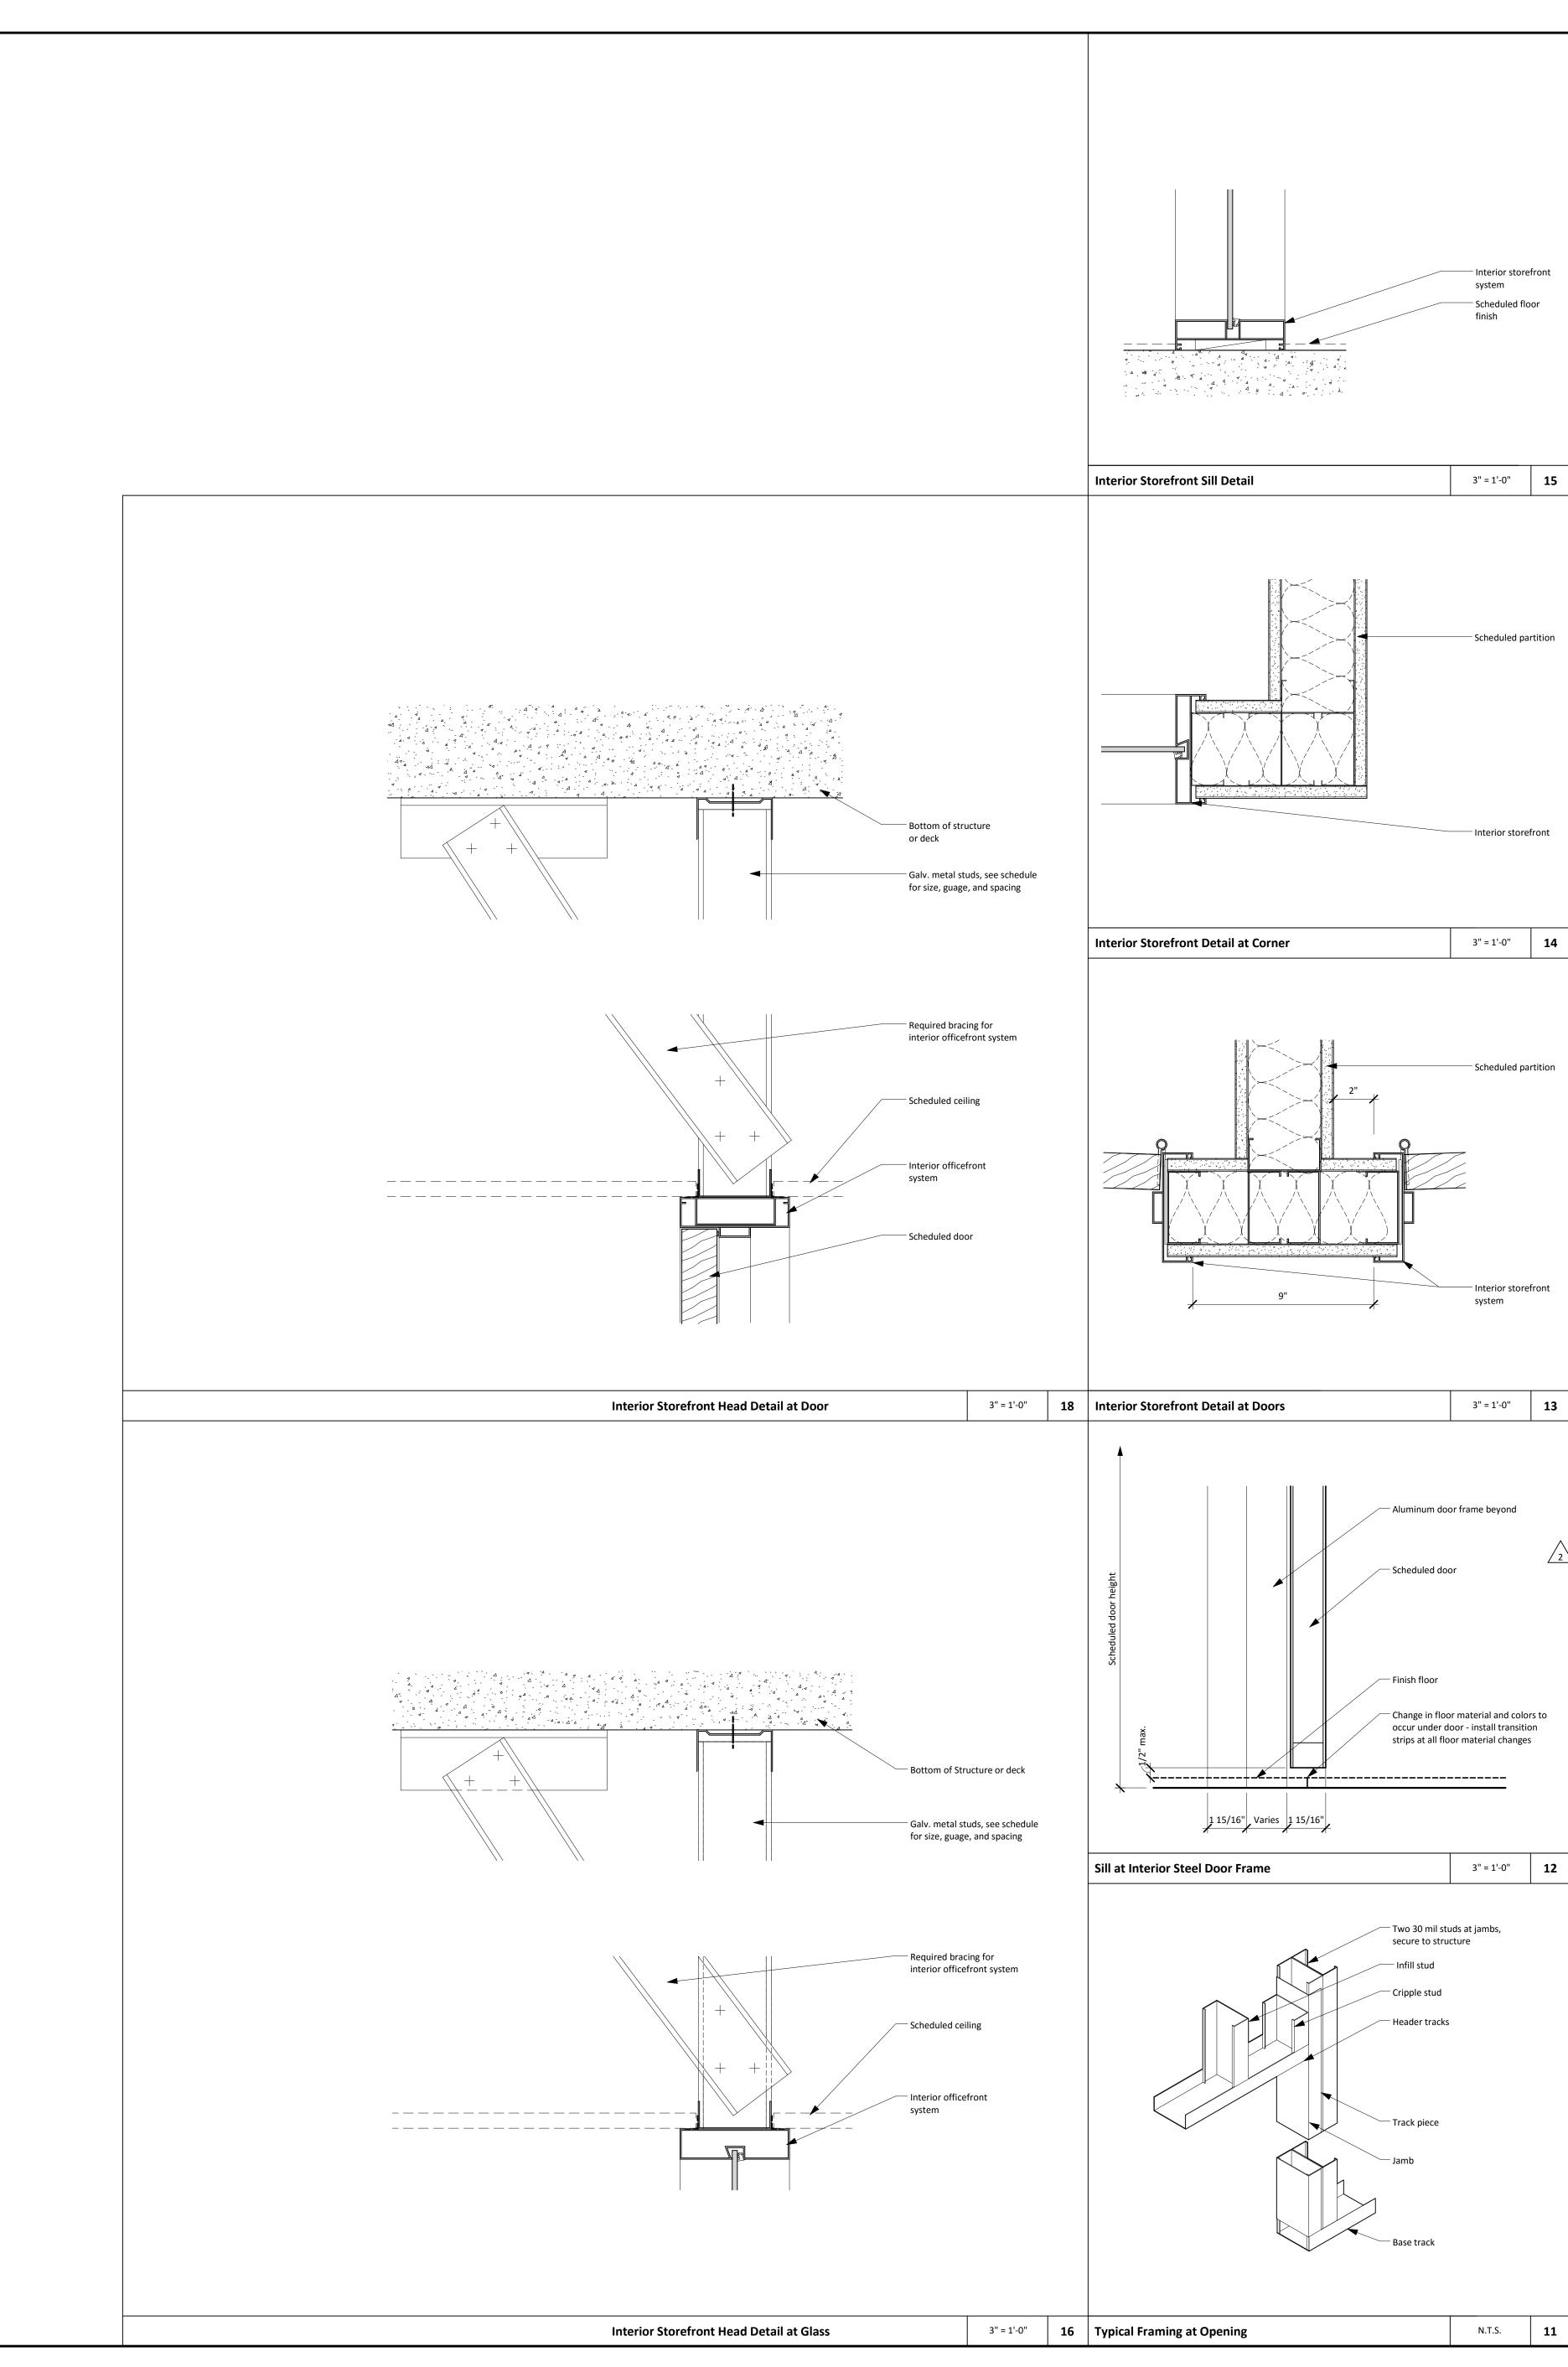

Print Date / Time: 3/8/2016 5:45:40 PM

| Sheet Number |
|--------------|
| A-161        |
|              |

sers\Primary User\Documents\Infill 2 East (Central) ikaufman.rvt

| ont       |                                                                                                                                                                                                                                                                                                                                                                                                                                                 |                                  |                                    |                                    |          |  |  |
|-----------|-------------------------------------------------------------------------------------------------------------------------------------------------------------------------------------------------------------------------------------------------------------------------------------------------------------------------------------------------------------------------------------------------------------------------------------------------|----------------------------------|------------------------------------|------------------------------------|----------|--|--|
| r         |                                                                                                                                                                                                                                                                                                                                                                                                                                                 |                                  |                                    |                                    |          |  |  |
| 15        |                                                                                                                                                                                                                                                                                                                                                                                                                                                 |                                  |                                    |                                    |          |  |  |
|           |                                                                                                                                                                                                                                                                                                                                                                                                                                                 |                                  |                                    |                                    |          |  |  |
| tion      |                                                                                                                                                                                                                                                                                                                                                                                                                                                 |                                  |                                    |                                    |          |  |  |
|           |                                                                                                                                                                                                                                                                                                                                                                                                                                                 |                                  |                                    |                                    |          |  |  |
|           | Type Mark Description                                                                                                                                                                                                                                                                                                                                                                                                                           | 1                                | 1aterial Schedule                  | /Line Color                        | Notes    |  |  |
| ont       | Floors<br>CPT1 Carpet<br>VCT1 Vinyl composition tile                                                                                                                                                                                                                                                                                                                                                                                            | Interface Flooring               | Furrows II                         | 9214 Georgia Clay                  |          |  |  |
| Site      | WD1     Bamboo Wood Flooring       Base     RBC       Rubber base, cove                                                                                                                                                                                                                                                                                                                                                                         | ??<br>Roppe                      | ??                                 | P193 Black/Brown                   |          |  |  |
|           | Walls<br>PT1 Paint                                                                                                                                                                                                                                                                                                                                                                                                                              | Shewin Williams                  |                                    | SW7012 Creamy                      |          |  |  |
| 14        | Ceilings<br>ACT1 Acoustical ceiling tile, 2' X 2'                                                                                                                                                                                                                                                                                                                                                                                               | Armstrong                        |                                    | 763d                               |          |  |  |
|           | Misc/Trim<br>GL1 Glass                                                                                                                                                                                                                                                                                                                                                                                                                          | See Spec                         | See Spec                           |                                    |          |  |  |
| ition     | Millwork - NO MATERIAL                                                                                                                                                                                                                                                                                                                                                                                                                          |                                  |                                    |                                    |          |  |  |
|           | Doors<br>WV Wood Veneer                                                                                                                                                                                                                                                                                                                                                                                                                         |                                  | Lumber Core                        | Unfinished Red Oak                 |          |  |  |
|           | Frames<br>FPT1 Paint (frame)                                                                                                                                                                                                                                                                                                                                                                                                                    | Match color of existing door fra | ame paint                          | Match color of existing door frame | paint    |  |  |
| ont<br>13 |                                                                                                                                                                                                                                                                                                                                                                                                                                                 |                                  | Finish Material Schedule           |                                    | 3        |  |  |
| 15        |                                                                                                                                                                                                                                                                                                                                                                                                                                                 |                                  |                                    | <u> </u>                           | <b>`</b> |  |  |
|           | Finish Type Mark Floor                                                                                                                                                                                                                                                                                                                                                                                                                          | Room Fini<br>Base Wall           | ish Type Schedule<br>Ceiling Misc/ | /Trim Door Frame                   | e Notes  |  |  |
| 2         | F1<br>F2<br>VCT1                                                                                                                                                                                                                                                                                                                                                                                                                                | RBC PT1<br>RBC PT1               | ACT1<br>ACT1 -                     |                                    |          |  |  |
|           | F15 WD1                                                                                                                                                                                                                                                                                                                                                                                                                                         | RBCPT1RBCPT1                     | ACT1<br>ACT1                       |                                    |          |  |  |
| -         | Room Finish Type Schedule 2                                                                                                                                                                                                                                                                                                                                                                                                                     |                                  |                                    |                                    |          |  |  |
| to        | Scheduled Width                                                                                                                                                                                                                                                                                                                                                                                                                                 |                                  |                                    |                                    |          |  |  |
| 12        | Scheduled Height                                                                                                                                                                                                                                                                                                                                                                                                                                |                                  |                                    |                                    |          |  |  |
|           | Door Type Schedule                                                                                                                                                                                                                                                                                                                                                                                                                              |                                  |                                    |                                    |          |  |  |
|           | A00Interior flush door3'-0"7'-0"13/4"1WoodMAt'lFinishMat'lFinishDetailJamb Detail(s)HeadRatingMat'l401Interior flush door3'-0"7'-101/2"13/4"1WoodDPL1AlumFPT112 A-54013 A-54014 A-540-403Interior flush door3'-0"7'-101/2"13/4"1WoodDPL1AlumFPT111 A-54013 A-54014 A-540-404Interior flush doors6'-0"7'-101/2"13/4"1WoodDPL1AlumFPT111 A-54013 A-54012 A-540-405Interior pair of full lite doors6'-0"7'-101/2"13/4"2Alum                        |                                  |                                    |                                    |          |  |  |
|           | General Notes 1. See detail 11 A-540 for stud framing around door opening.                                                                                                                                                                                                                                                                                                                                                                      |                                  |                                    |                                    |          |  |  |
|           | HW SET: 01 Office       HW SET: 02 Vestibule         Each to have:       Each to have:         -3 EA       Hinge       4 1/2"x4 1/2" TA2714       652       MCK       -2 Set       Pivot Set       7215       626       IVE         -1 EA       Entrance Lock       93K7AB14DS3-626       BES       -4 EA       Pivot       7215 INT       626       IVE                                                                                        |                                  |                                    |                                    |          |  |  |
|           | -1 EAEnd and ElockSich Ablabos 020BLS4 EAFrom620Fre-1 EAFSIC Core Only-2 EAPull/Pushbar9190-0-NO630IVE-1 EADoor Stop406630RCK-2 EASurface Closer4040XP SCUSH689LCN-3 EASilencers609GreyRCK-2 EAMounting Plate4040-18PA As Reqd689LCN-2 EACush Shoe Support4040-61 As Reqd689LCN-2 EABlade Stop Spacer4040-61 As Reqd689LCN-2 EABlade Stop Spacer4040-61 As Reqd689LCN-1 SetMeeting Stile SealBy Door SupplierB/O-1 SetSealsBy Frame SupplierB/O |                                  |                                    |                                    |          |  |  |
|           |                                                                                                                                                                                                                                                                                                                                                                                                                                                 |                                  |                                    |                                    |          |  |  |

Door Type Schedule

Walter P. Moore 1301 McKinney, Suite 1100 Houston, TX 77010 (P) 713-630-7300 MEP Engineer E&C Engineers and Consultants

1010 Lamar St Houston, TX 77002 (P) 713-580-8800

| ies / Revisio | ns         |                         |
|---------------|------------|-------------------------|
| No.           | Date       | Description             |
|               | 01/22/2016 | Issued For Construction |
| 2             | 03/08/2016 | Issued for Addendum #3  |
|               |            |                         |
|               |            |                         |
|               |            |                         |
|               |            |                         |
|               |            |                         |
|               |            |                         |
|               |            |                         |
|               |            |                         |
|               |            |                         |
|               |            |                         |
|               |            |                         |
|               |            |                         |
|               |            |                         |
|               |            |                         |
|               |            |                         |
|               |            |                         |
|               |            |                         |
|               |            |                         |
|               |            |                         |
|               |            |                         |
|               |            |                         |
|               |            |                         |
|               |            |                         |
|               |            |                         |
|               |            |                         |
|               |            |                         |

## Door and Window Details, Room Finish and Material Schedule

Copyright (C) 2015 by PhiloWilke Partnership. All rights reserved. This document and the information herein is the property of PhiloWilke Partnership. No part hereof shall be copied, duplicated, distributed, disclosed or used to any extent whatsoever except as expressly authorized by PhiloWilke Partnership. Any Person, firm, or corporation receiving this document, however obtained, shall by virtue hereof, be deemed to have agreed to the forgoing restrictions and that this document will be held in trust and confidence subject only to the private use expressly authorized by PhiloWilke Partnership.