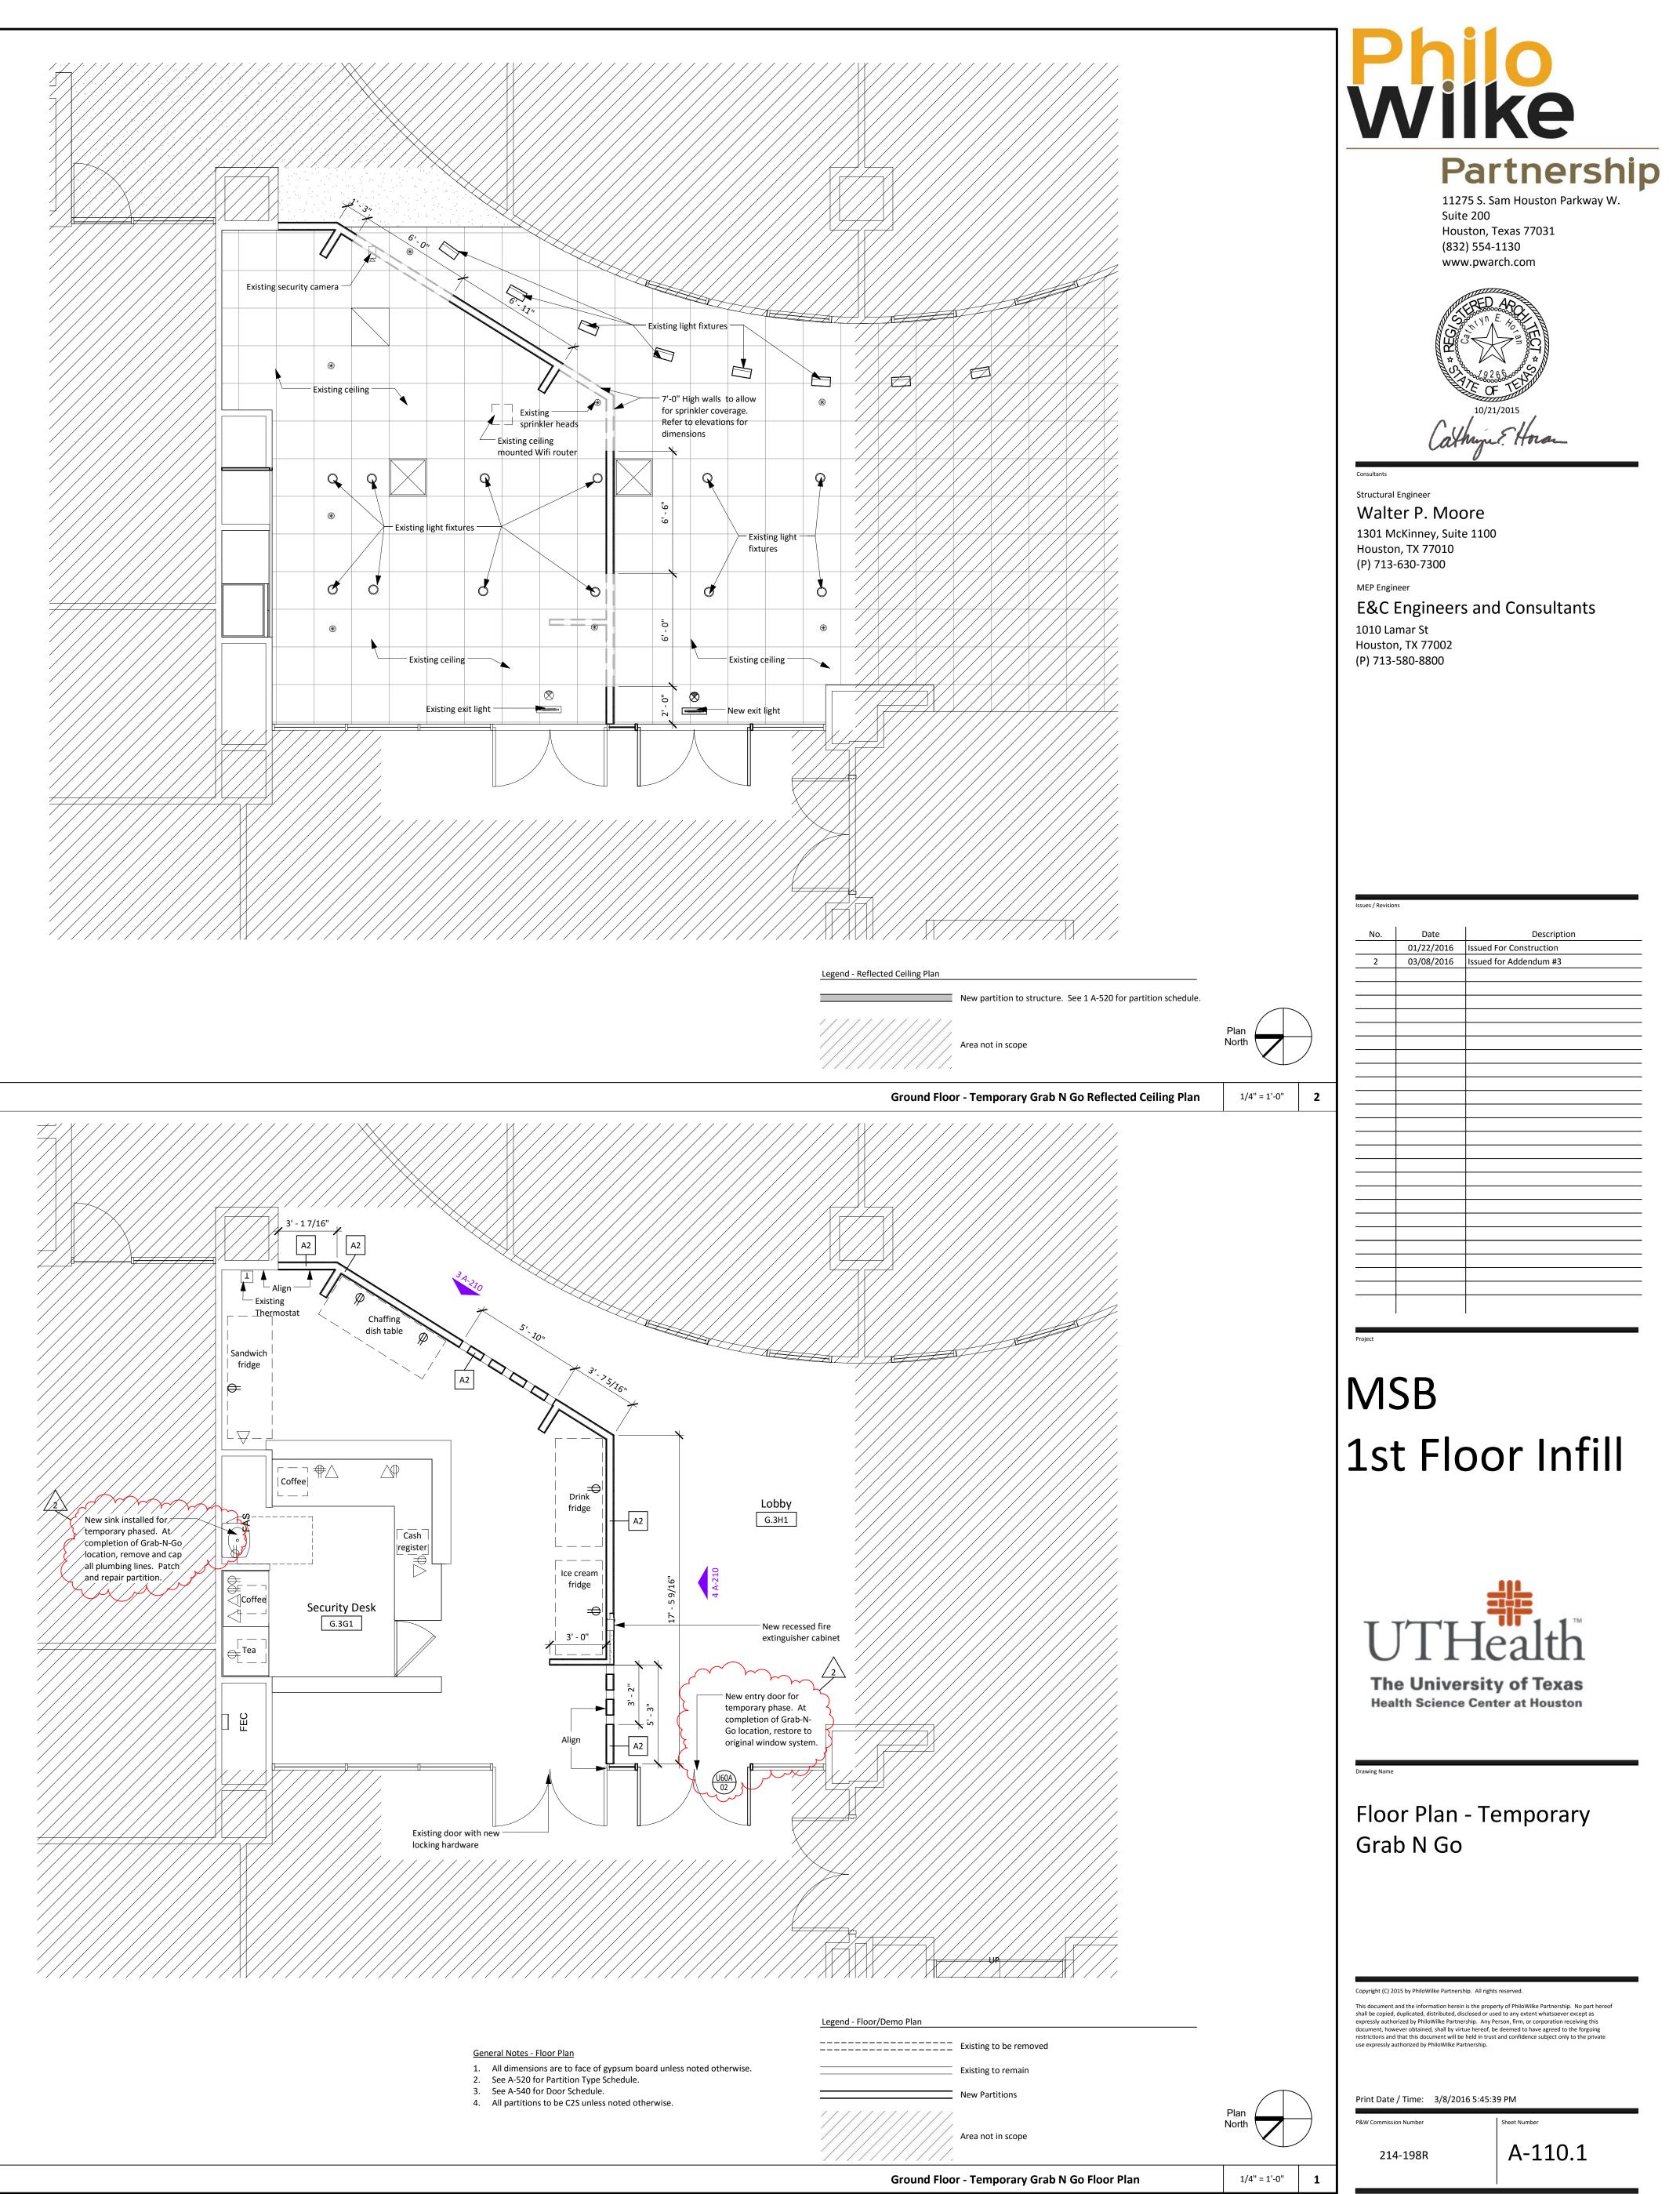

| W Commission Number | Sheet Number |
|---------------------|--------------|
| 214-198R            | A-110.1      |

| - | lan                    |       |
|---|------------------------|-------|
|   | Existing to be removed |       |
|   | Existing to remain     | Plan  |
|   | New Partitions         | North |