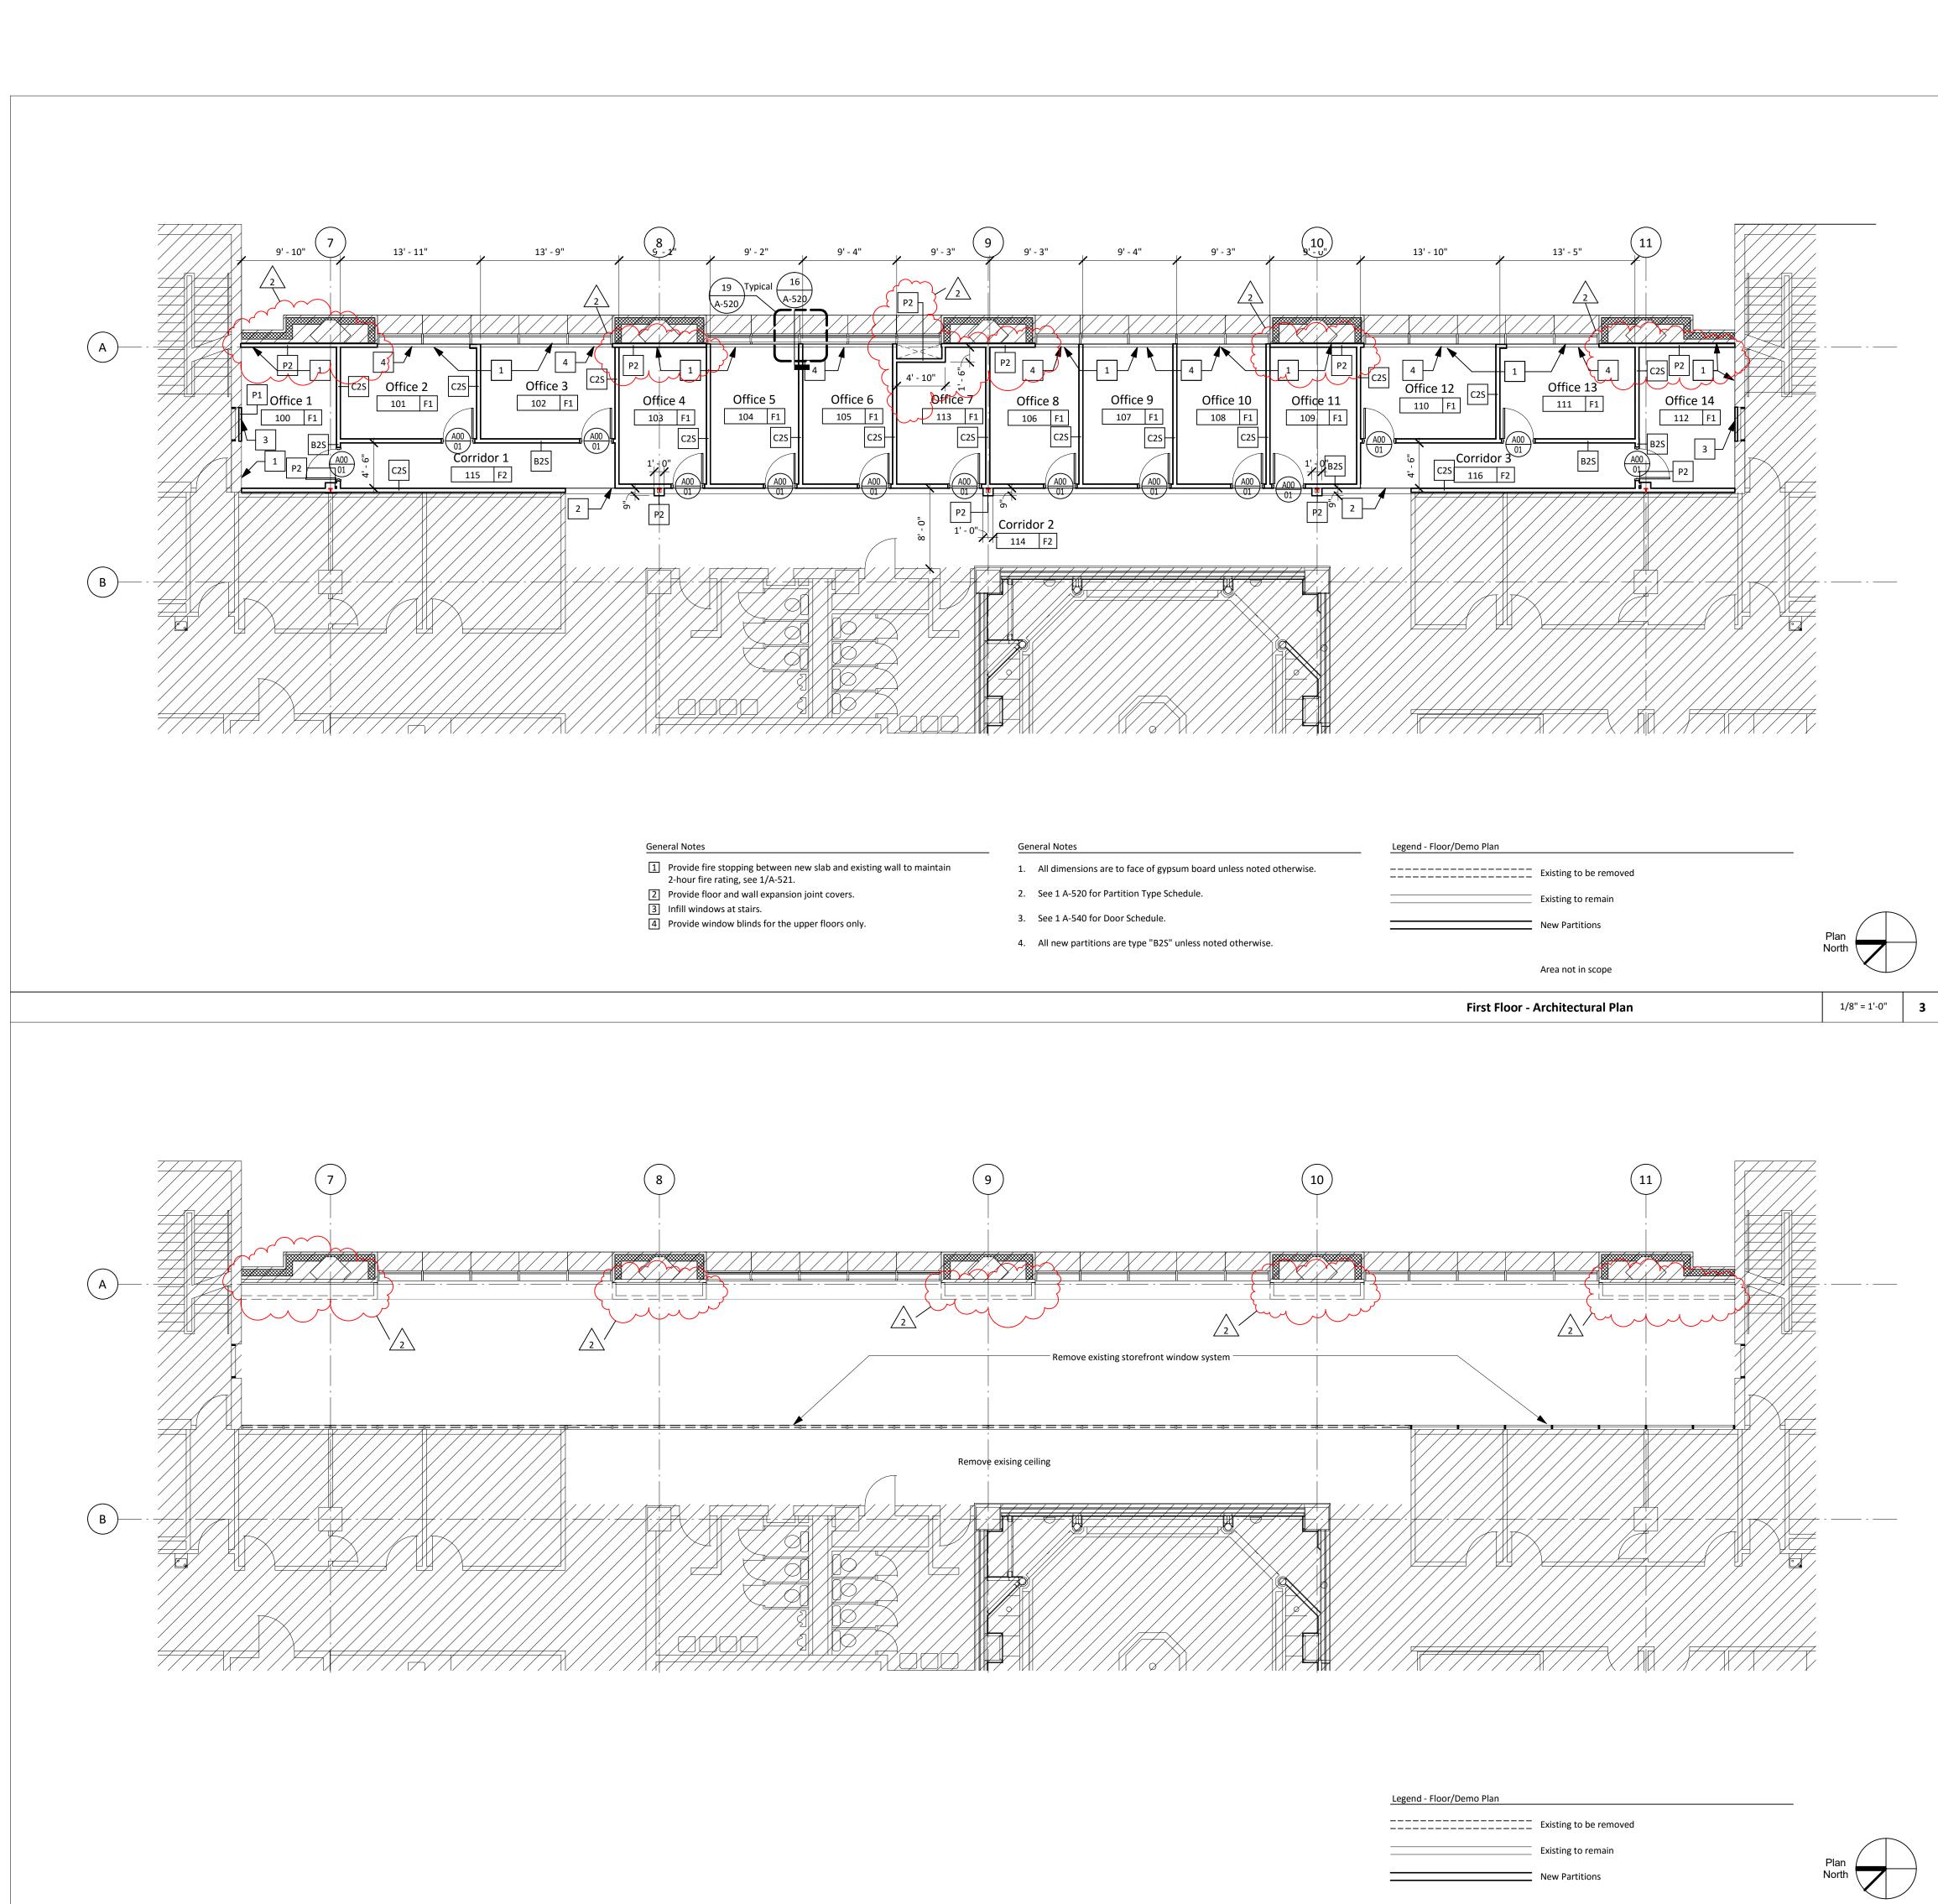

Print Date / Time: 3/8/2016 5:45:39 PM

1/8" = 1'-0" **1** 

| W Commission Number | Sheet Number |
|---------------------|--------------|
| 214-198R            | A-111        |
|                     |              |