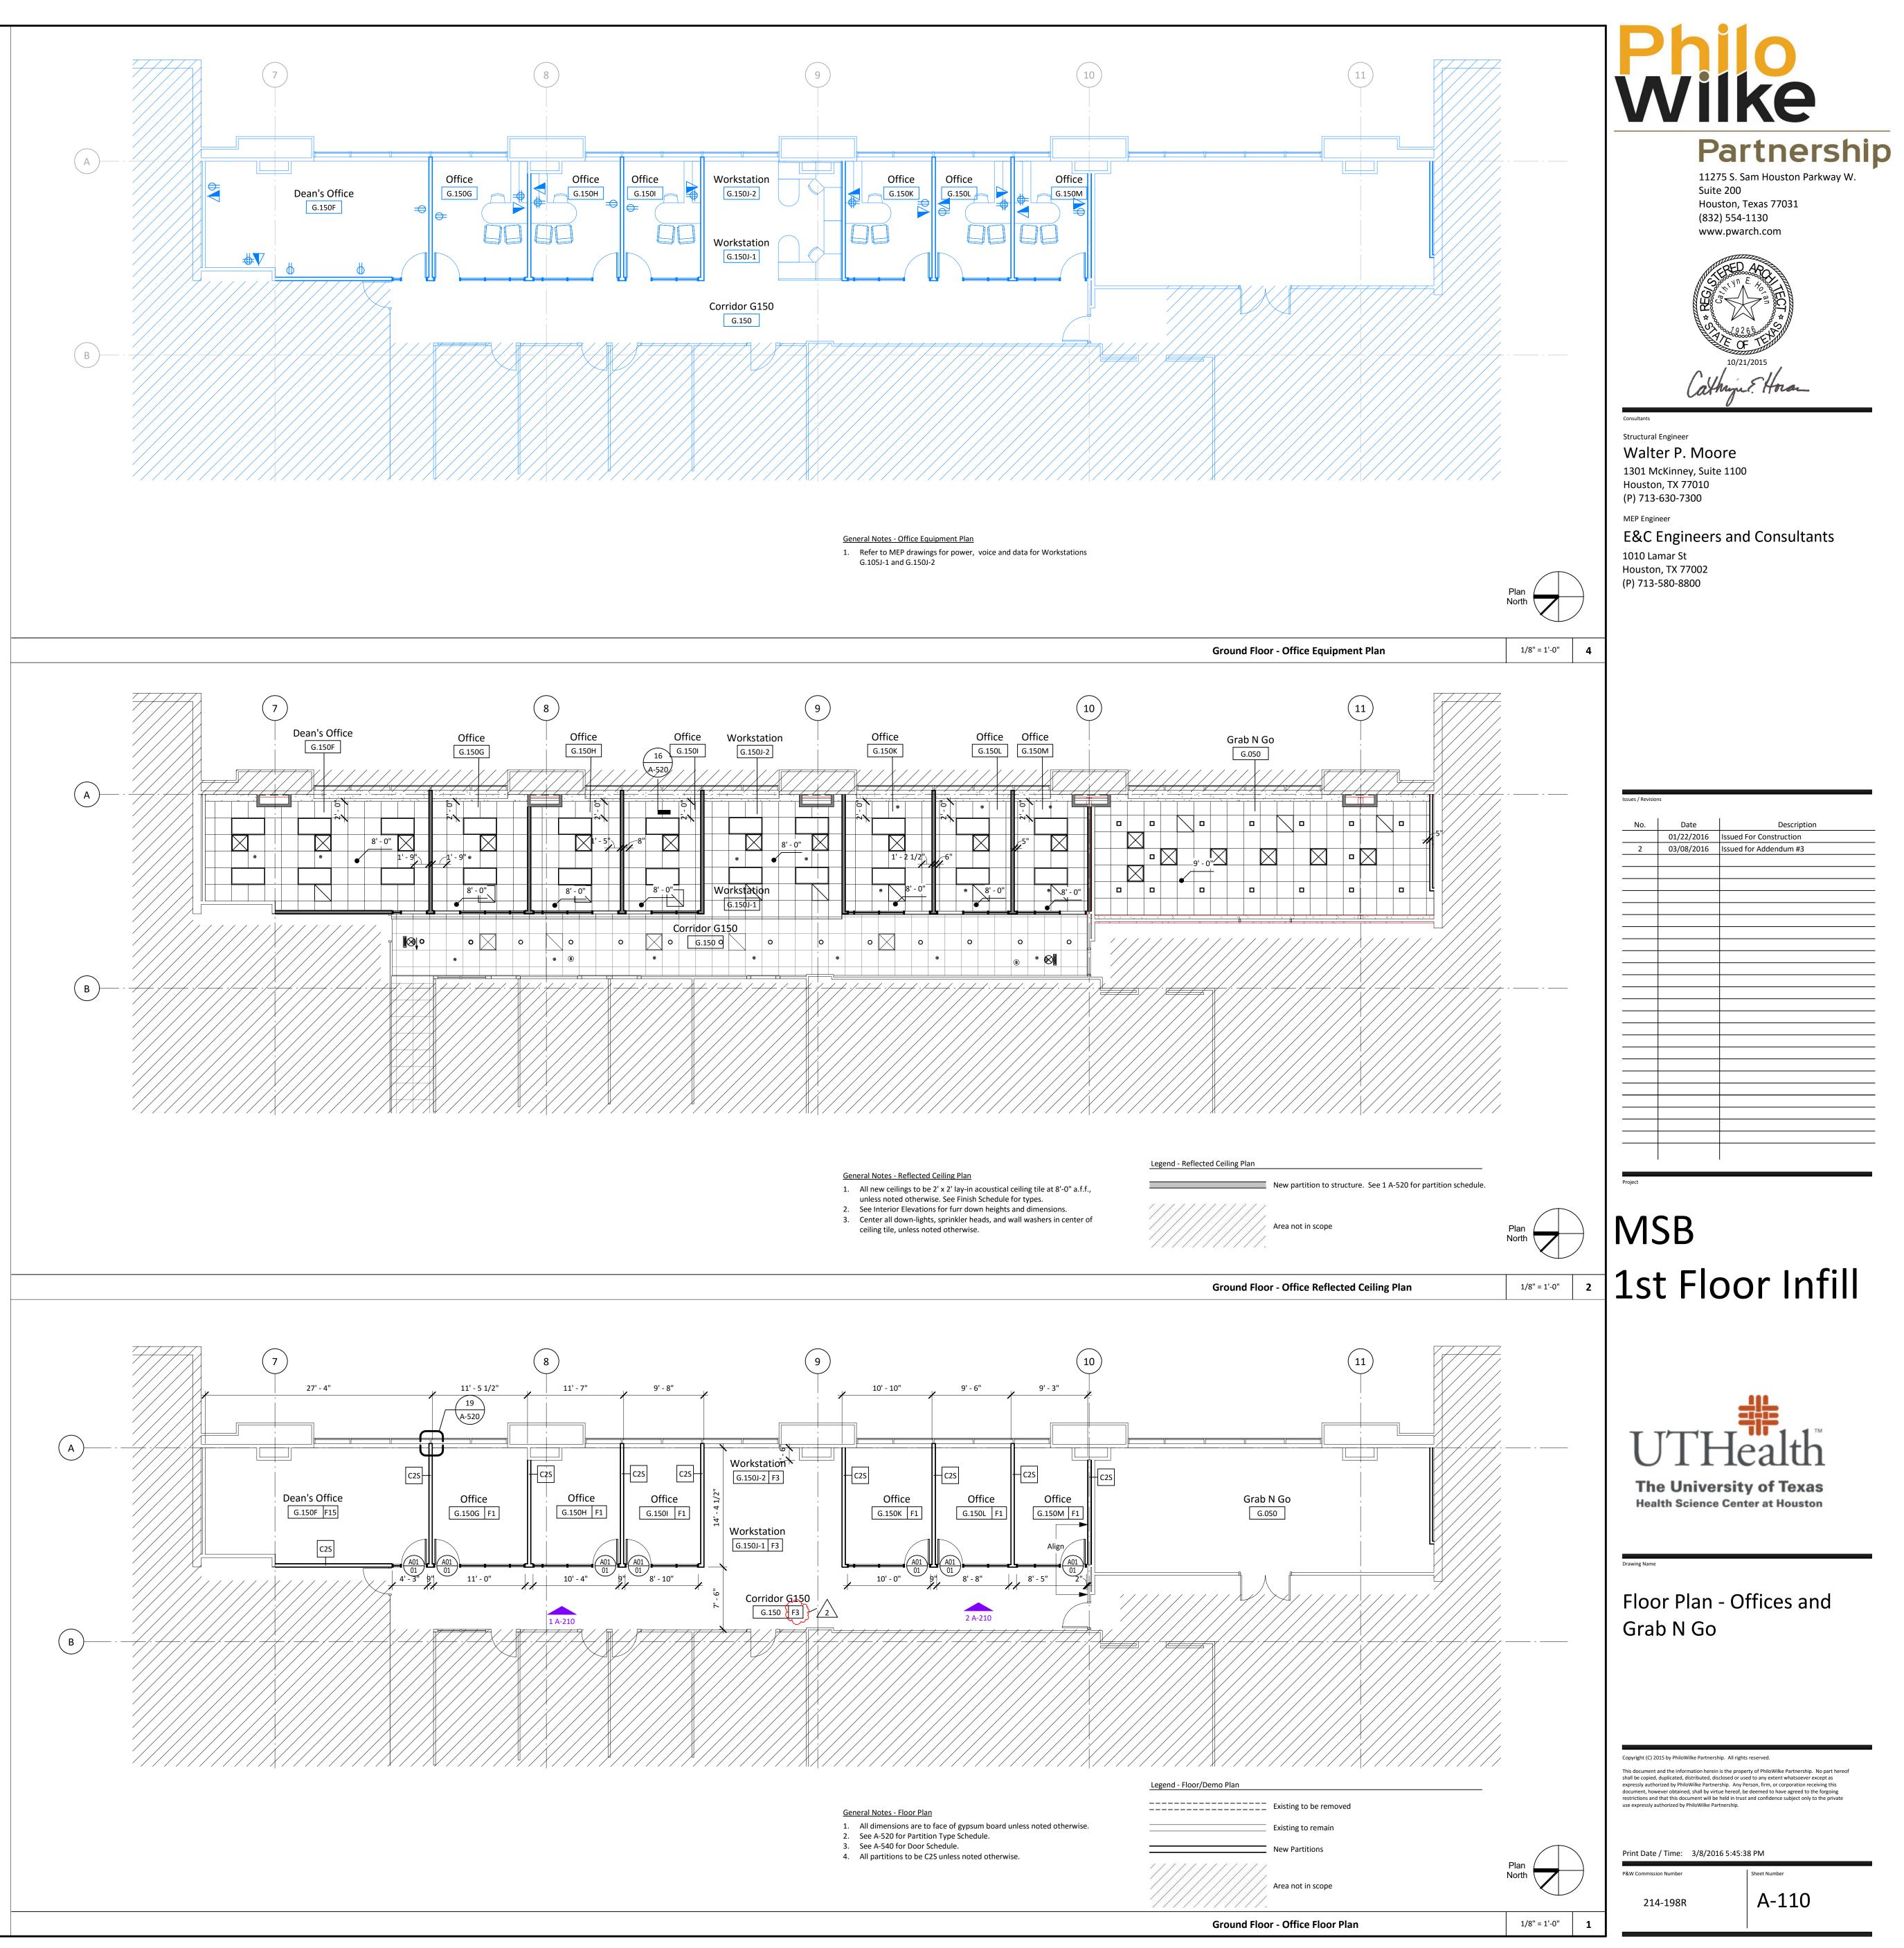

| N Commission Number | Sheet Number |
|---------------------|--------------|
| 214-198R            | A-110        |

| ues / Revisio | ns         |                         |
|---------------|------------|-------------------------|
| No.           | Date       | Description             |
|               | 01/22/2016 | Issued For Construction |
| 2             | 03/08/2016 | Issued for Addendum #3  |
|               |            |                         |
|               |            |                         |
|               |            |                         |
|               |            |                         |
|               |            |                         |
|               |            |                         |
|               |            |                         |
|               |            |                         |
|               |            |                         |
|               |            |                         |
|               |            |                         |
|               |            |                         |
|               |            |                         |
|               |            |                         |
|               |            |                         |
|               |            |                         |
|               |            |                         |
|               |            |                         |
|               |            |                         |
|               |            |                         |
|               |            |                         |
|               |            |                         |
|               |            |                         |
|               |            |                         |
|               |            |                         |
|               |            |                         |
|               |            |                         |