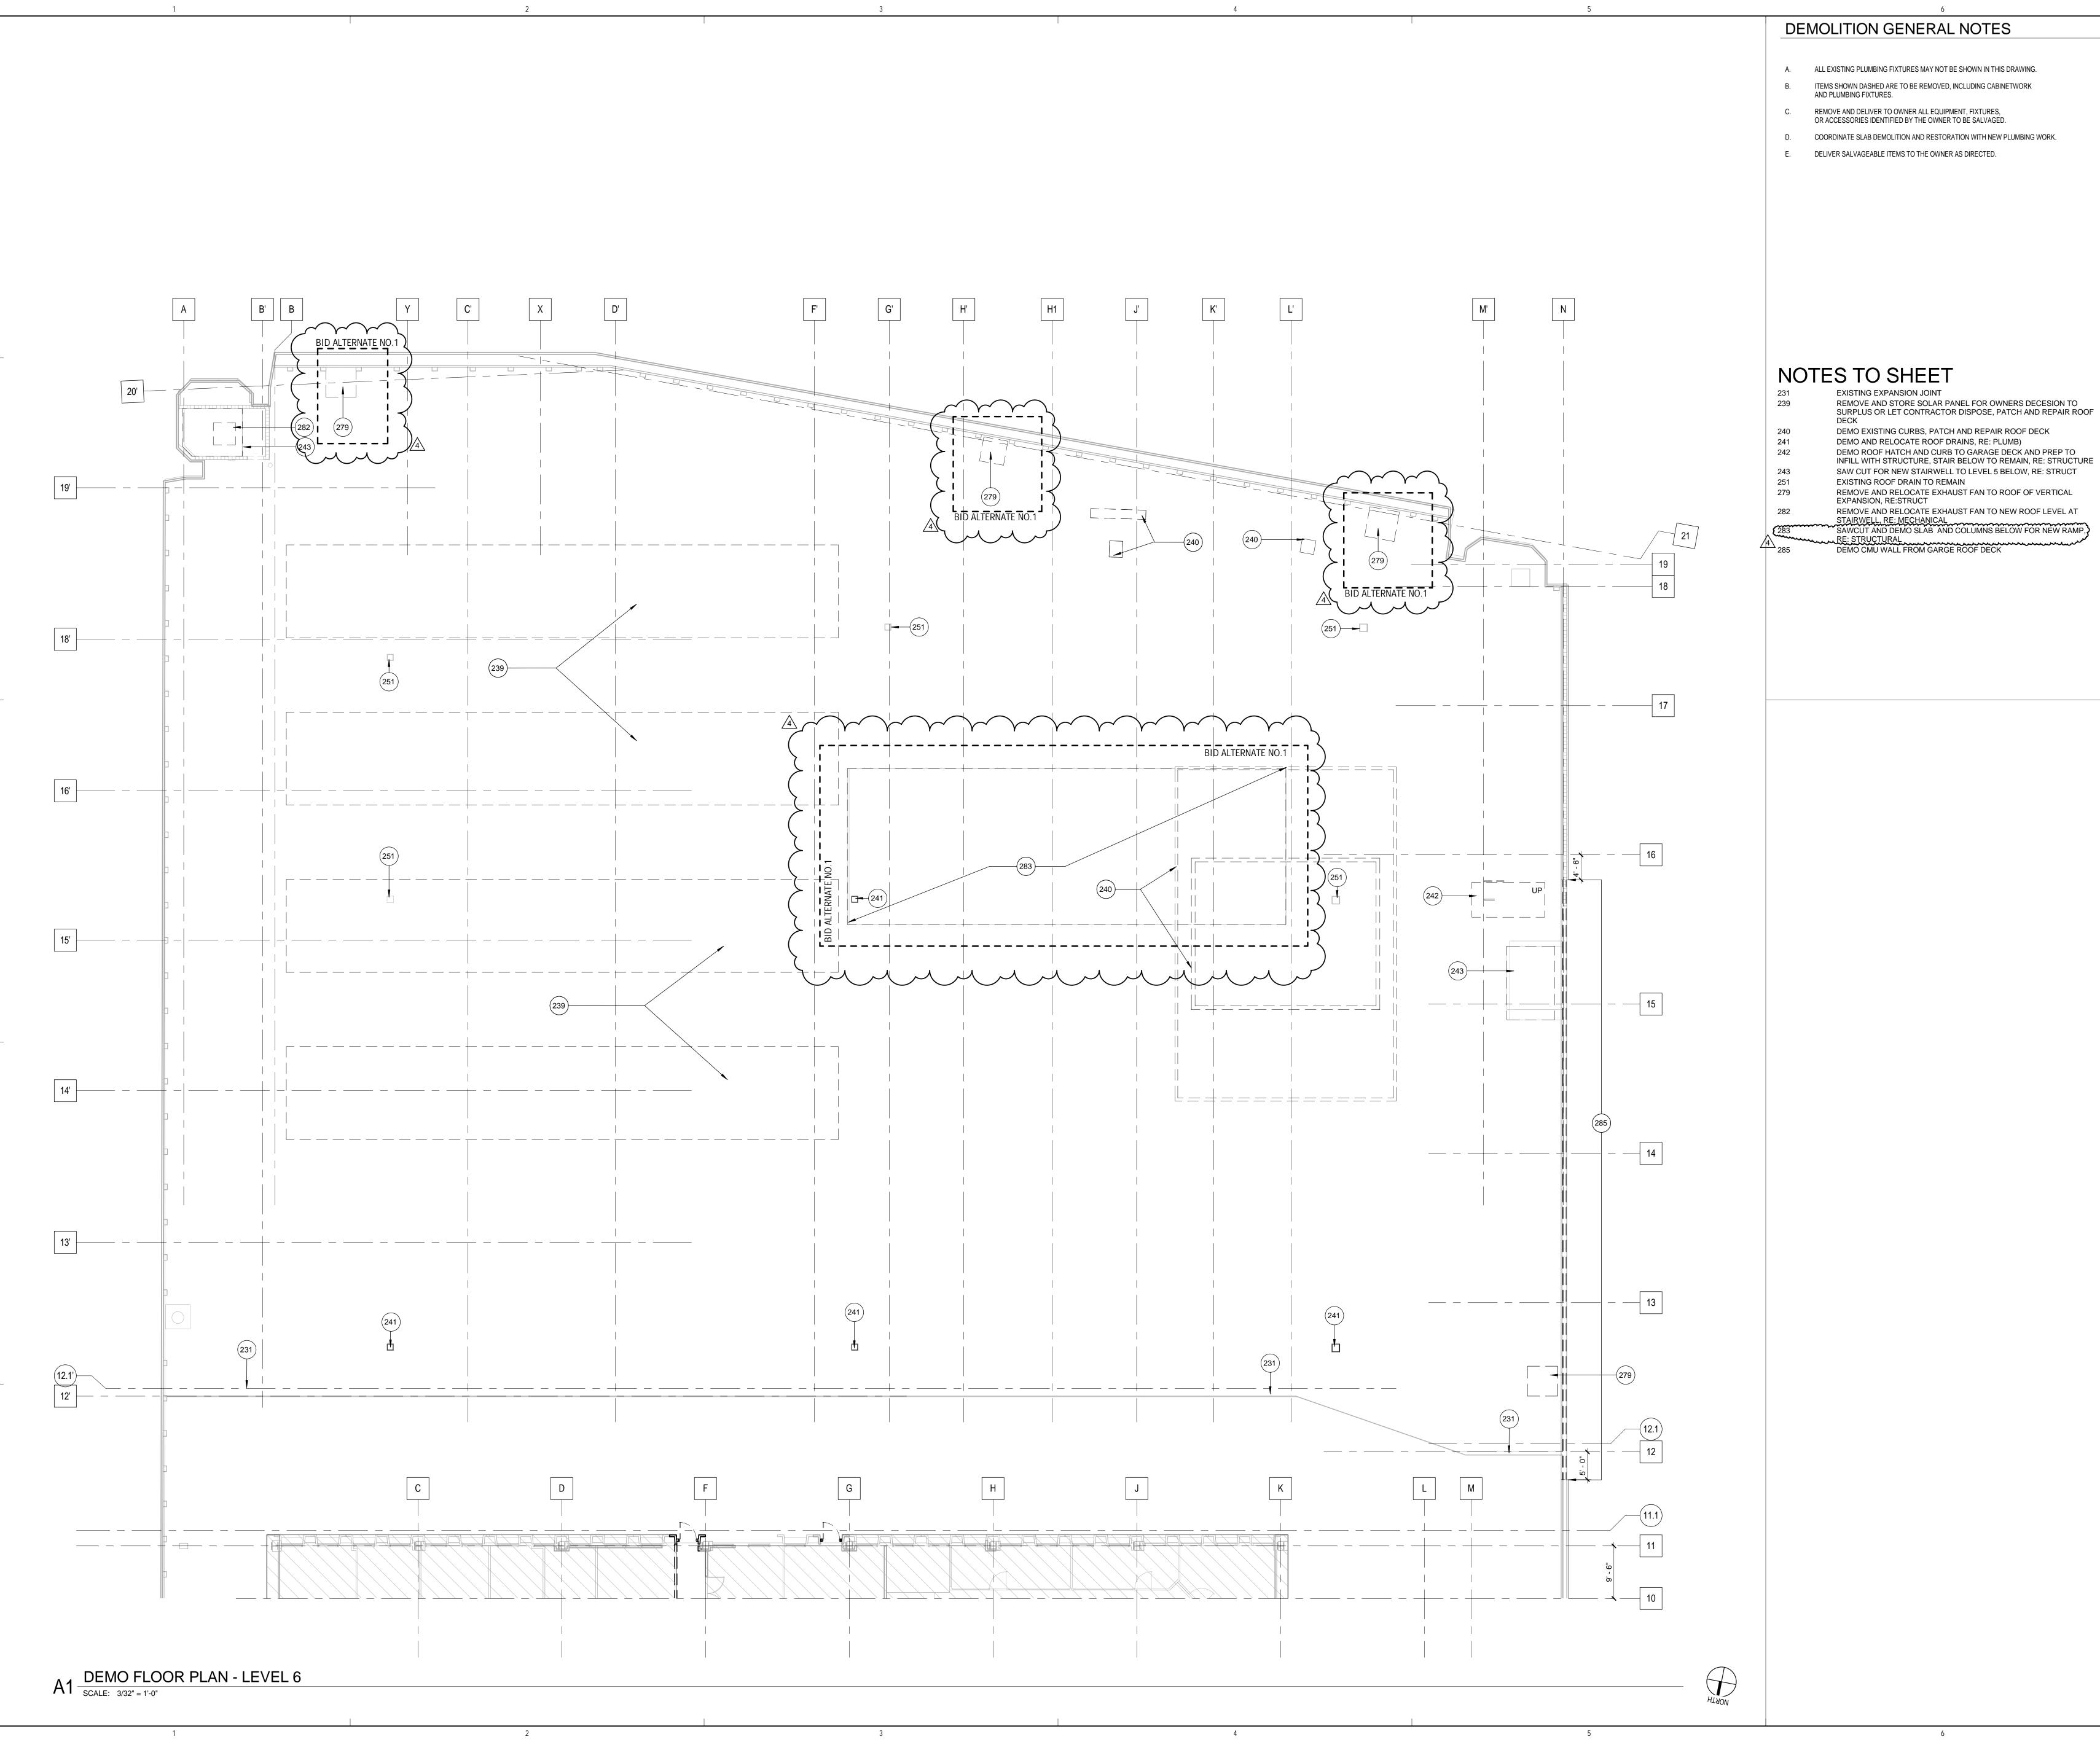

### DEMOLITION GENERAL NOTES

- A. ALL EXISTING PLUMBING FIXTURES MAY NOT BE SHOWN IN THIS DRAWING. ITEMS SHOWN DASHED ARE TO BE REMOVED, INCLUDING CABINETWORK
- C. REMOVE AND DELIVER TO OWNER ALL EQUIPMENT, FIXTURES, OR ACCESSORIES IDENTIFIED BY THE OWNER TO BE SALVAGED.
  - COORDINATE SLAB DEMOLITION AND RESTORATION WITH NEW PLUMBING WORK.

### NOTES TO SHEET

EXISTING EXPANSION JOINT REMOVE AND STORE SOLAR PANEL FOR OWNERS DECESION TO SURPLUS OR LET CONTRACTOR DISPOSE, PATCH AND REPAIR ROOF

DEMO EXISTING CURBS, PATCH AND REPAIR ROOF DECK DEMO AND RELOCATE ROOF DRAINS, RE: PLUMB) DEMO ROOF HATCH AND CURB TO GARAGE DECK AND PREP TO

SAW CUT FOR NEW STAIRWELL TO LEVEL 5 BELOW, RE: STRUCT EXISTING ROOF DRAIN TO REMAIN REMOVE AND RELOCATE EXHAUST FAN TO ROOF OF VERTICAL

EXPANSION, RE:STRUCT REMOVE AND RELOCATE EXHAUST FAN TO NEW ROOF LEVEL AT STAIRWELL, RE: MECHANICAL

SAWCUT AND DEMO SLAB AND COLUMNS BELOW FOR NEW RAMP, RE: STRUCTURAL
DEMO CMU WALL FROM GARGE ROOF DECK

**REVISIONS** NO. DATE DESCRIPTION 4 01-26-17 ADDENDUM #5

UCT VERTICAL **EXPANSION** 

**Health Science Center at Houston** 