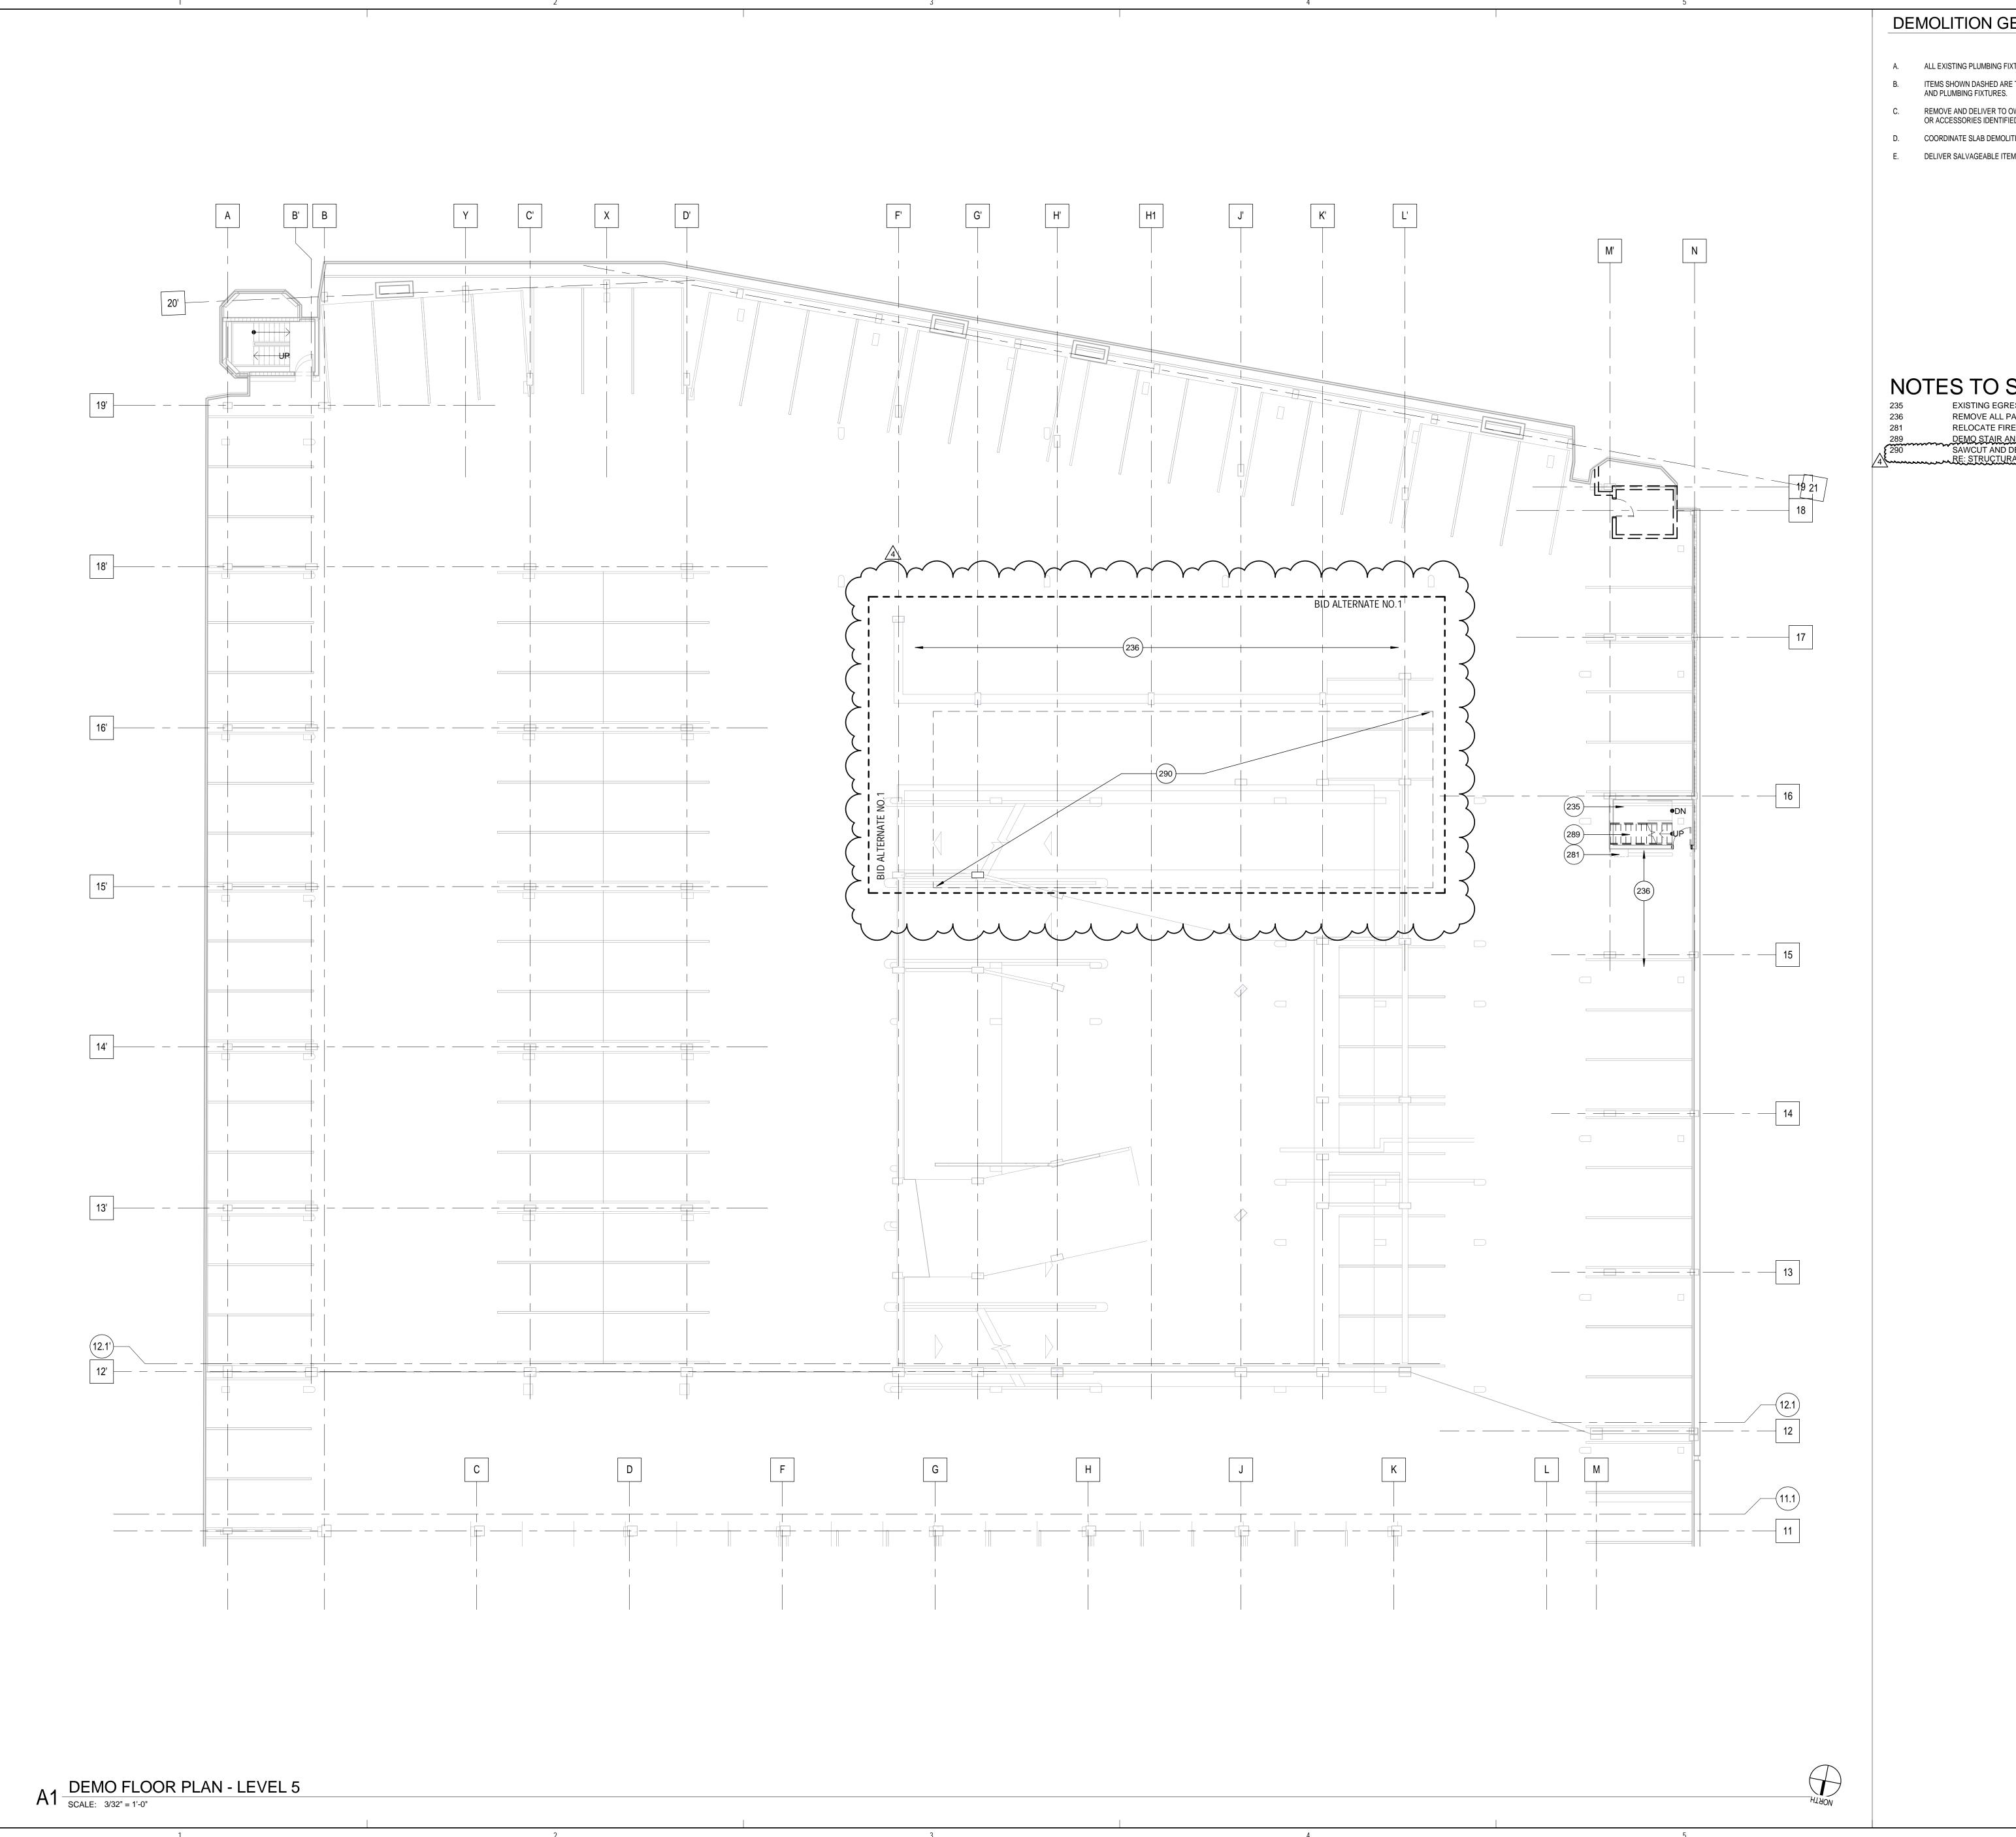

### DEMOLITION GENERAL NOTES

- A. ALL EXISTING PLUMBING FIXTURES MAY NOT BE SHOWN IN THIS DRAWING.
- ITEMS SHOWN DASHED ARE TO BE REMOVED, INCLUDING CABINETWORK AND PLUMBING FIXTURES.
- REMOVE AND DELIVER TO OWNER ALL EQUIPMENT, FIXTURES, OR ACCESSORIES IDENTIFIED BY THE OWNER TO BE SALVAGED.
- COORDINATE SLAB DEMOLITION AND RESTORATION WITH NEW PLUMBING WORK. E. DELIVER SALVAGEABLE ITEMS TO THE OWNER AS DIRECTED.

## NOTES TO SHEET

EXISTING EGRESS STAIR TO REAMIN REMOVE ALL PARKING EQUIPMENT RELOCATE FIRE RISER, SEE PLUMBING DEMO STAIR AND HANDRAIL

SAWCUT AND DEMO SLAB ABOVE AND COLUMNS FOR NEW RAMP,

RE: STRUCTURAL